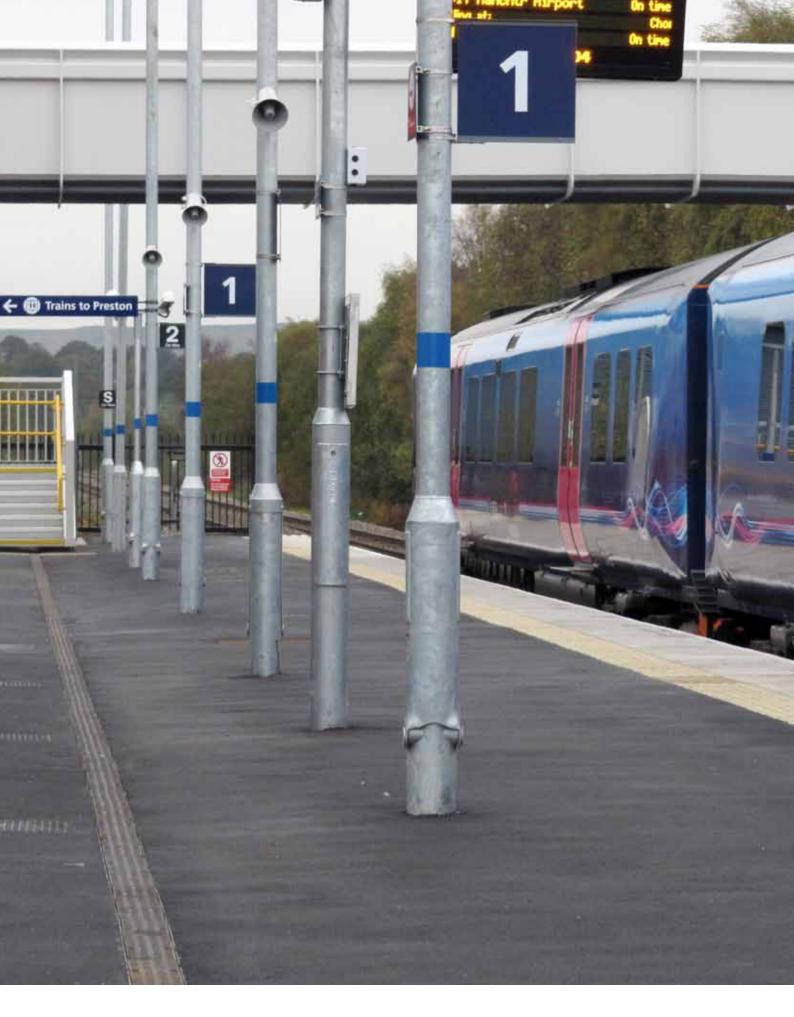

## **CASE STUDY**

Address Buckshaw Parkway

Size New Station – Northern Rail

**Total project value** 6.8 million

Case

For this project, the design and build team, working on behalf of investors, wished to reopen the Station and its facilities. This included a brand new pedestrian over track bridge to include DDA vision and AFA access. Using Vulcan Tread Systems, we worked closely with the steel engineering team, carrying out drawing surveys, enabling us to advise on substrate installation procedures, ensuring all end results met the high standards expected. Vulcan worked carefully with the Steelwork subcontractors, ensuring everything was on site, on time and on budget.

## **Buckshaw Parkway**