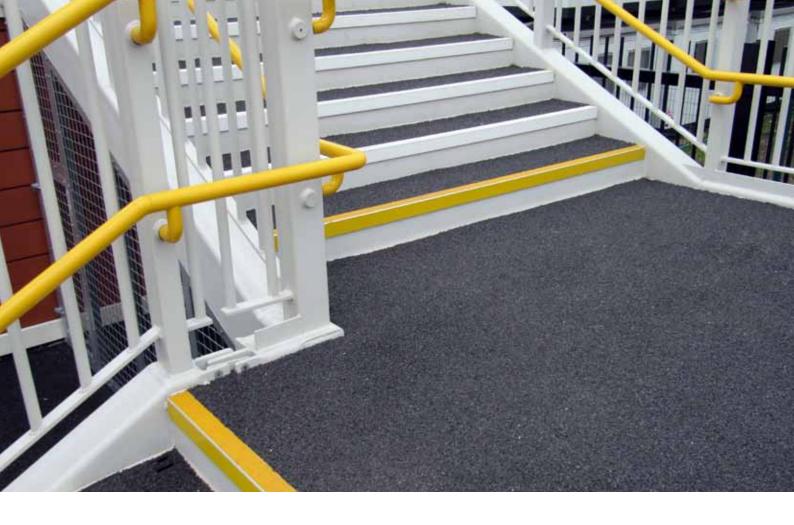

## **CASE STUDY**

Address Buckshaw Parkway

Size New Station – Northern Rail

**Total project value** 6.8 million

Case

For this project, the design and build team, working on behalf of investors, wished to reopen the Station and its facilities. This included a brand new pedestrian over track bridge to include DDA vision and AFA access. Using Vulcan Tread Systems, we worked closely with the steel engineering team, carrying out drawing surveys, enabling us to advise on substrate installation procedures, ensuring all end results met the high standards expected. Vulcan worked carefully with the Steelwork subcontractors, ensuring everything was on site, on time and on budget.

## **Buckshaw Parkway**